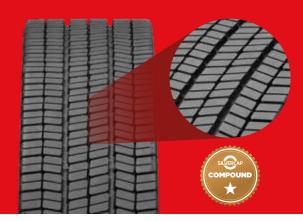

## CHARACTERISTICS

Light tread that provides road comfort and excellent driving in light commercial vehicles.

| TECHNICAL DATA |          |           |             |             |                  |       |                |
|----------------|----------|-----------|-------------|-------------|------------------|-------|----------------|
| N#             | Wi<br>mm | dth<br>In | Tread<br>mm | Depth<br>In | Recommended Tire | Size  | Lenght<br>(mm) |
| 6.5            | 180      | 7 1/8     | 10          | 13/32       | 215/75R17.5      | MICRO | 2.380          |
| 7              | 190      | 7 4/8     | 10          | 13/32       | 215/75R17.5      | MICRO | 2.360          |